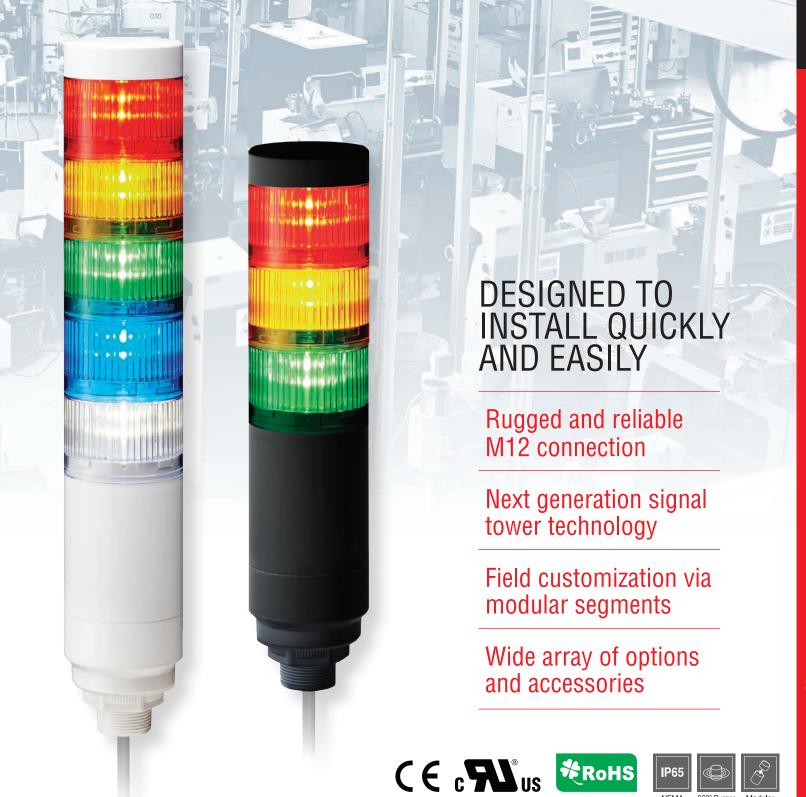

# **LR6-WC LED Signal Tower**

# **LR6-WC Series**

The LR6-WC Series is designed with a built-in M12 8-pin connector creating a reliable, secure connection point and makes installations quick and easy. A rugged, water and dust tight body design, support for up to 5 ultra-bright LED segments with an audible alarm, the LR6-WC Series is an efficient, highly-effective signaling device for any industrial or commercial environment.

### **Features**

- Direct mount with 30mm knock-out hole
- 1/2" NPT pole mount
- High Pressure, High Temperature Washdown Safe when using 1/2" NPT mount
- IP65 / NEMA 4X, 13
- Up to 5 long-life LED modules
- 88dB alarm module with 4 selectable tones
- NPN or PNP available

### Simplify Installations with M12 Cabling

The M12 connector not only provides a rugged and reliable connection but allows quick and easy installations and remove reducing wiring and maintenance costs.