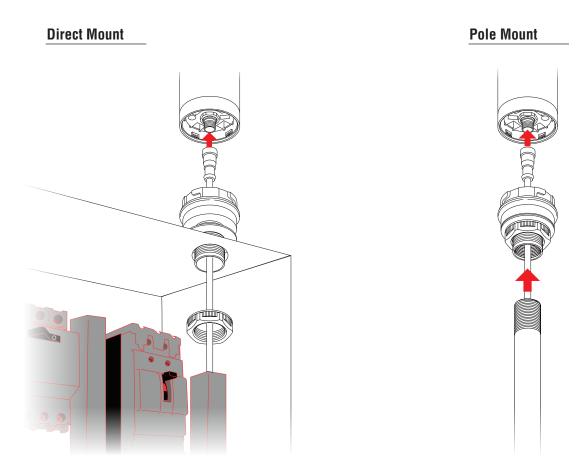

### **Features**

- Direct mount with 30mm knock-out hole
- 1/2" NPT pole mount
- High Pressure, High Temperature Washdown Safe when using 1/2" NPT mount
- IP65 / NEMA 4X, 13
- Up to 5 long-life LED modules
- 88dB alarm module with 4 selectable tones
- NPN or PNP available

Direct mount or mount on a 1/2" NPT threaded pole with a single bracket.