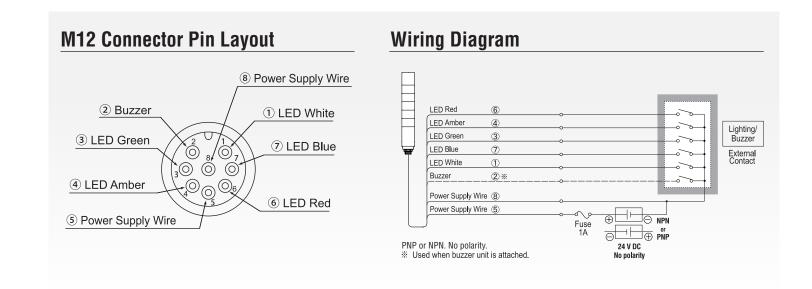

### Simplify Installations with M12 Cabling

The M12 connector not only provides a rugged and reliable connection but allows quick and easy installations and remove reducing wiring and maintenance costs.