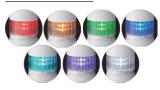

## **Model Number Configuration**

LED and Buzzer modules sold seperately

LR6-E-R/Y/G/B/C

#### Clear-Globe

LR6-E-RZ/YZ/GZ/BZ

### **Multi-Color**

LR6-E-MZ