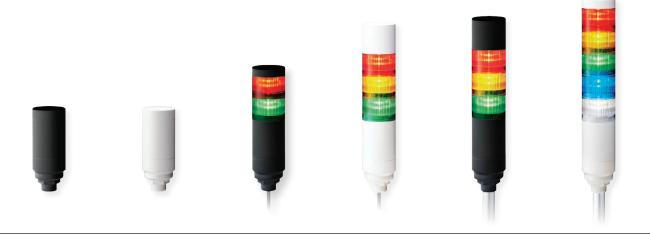

# **LR6-WC LED Signal Tower**

# **LR6-WC Series**

The LR6-WC Series is designed with a built-in M12 8-pin connector creating a reliable, secure connection point and makes installations quick and easy. A rugged, water and dust tight body design, support for up to 5 ultra-bright LED segments with an audible alarm, the LR6-WC Series is an efficient, highly-effective signaling device for any industrial or commercial environment.

### **Features**

- Direct mount with 30mm knock-out hole
- 1/2" NPT pole mount
- High Pressure, High Temperature Washdown Safe when using 1/2" NPT mount
- IP65 / NEMA 4X, 13
- Up to 5 long-life LED modules
- 88dB alarm module with 4 selectable tones
- NPN or PNP available