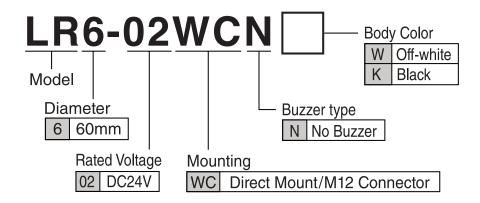

## **Model Number Configuration**

LED and Buzzer modules sold seperately

LR6-E-R/Y/G/B/C