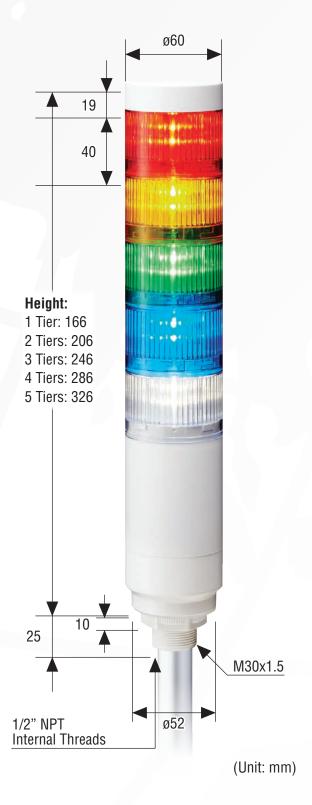

### **Features**

- Direct mount with 30mm knock-out hole
- 1/2" NPT pole mount
- High Pressure, High Temperature Washdown Safe when using 1/2" NPT mount
- IP65 / NEMA 4X, 13
- Up to 5 long-life LED modules
- 88dB alarm module with 4 selectable tones
- NPN or PNP available

Direct mount or mount on a 1/2" NPT threaded pole with a single bracket.